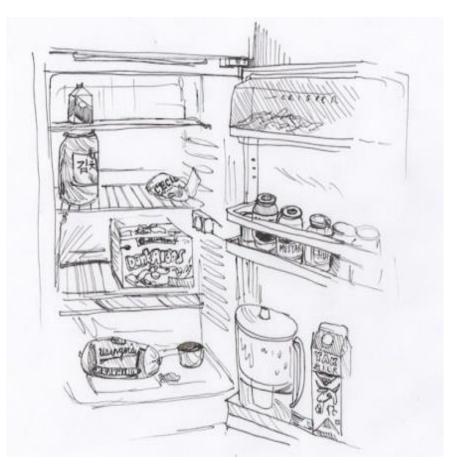

#### What is in the fridge?

- Draw the contents
   of your refrigerator
   at home
- Add shading or color
- Fill the page

Draw something that floats (balloons, bubbles, feathers, etc).

- Fill the page
- Add shading or color