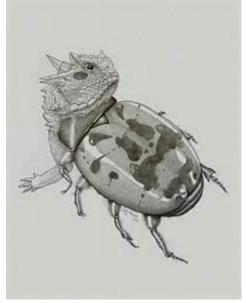

#### **Imaginary animal**

 Create a new animal by combining 3 existing ones.

Give it a nam

Fill the page

Color/Shade