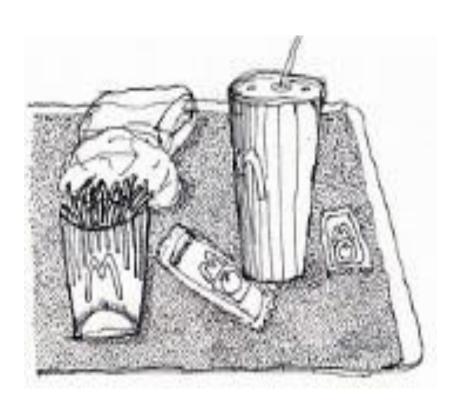

#### **Fast Food**

- Create drawing of food you would order at a fast food restaurant
- Include the food, wrappers, toys, etc
- Fill the page
- Add color or shading