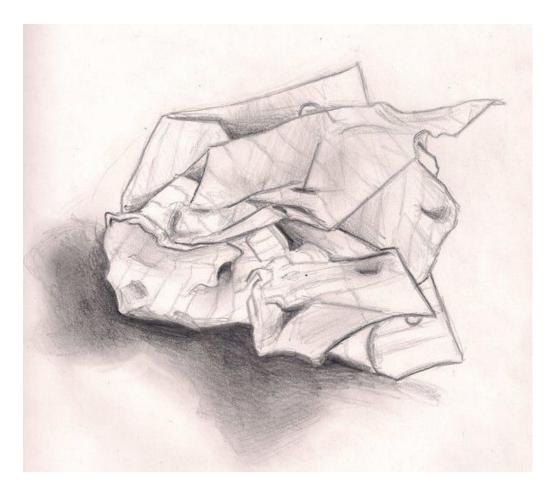

#### **Hands**

- You may not trace your hand
- Draw 3 hands in different poses (closed, open, holding a paintbrush, etc)
- Add shading or color



#### **Imaginary animal**

 Create a new animal by combining 3 existing ones.

Give it a nam

Fill the page

Color/Shade







#### Free Sketch

- Your choice of drawing
- It must be school appropriate
- Fill the page
- Add color or



#### Parts of the face

- Practice drawing eyes, nose, mouth, etc. 3 MINIMUM
- Draw how it really looks, not how you think it looks
- Add as many details as you can
- Fill the page



#### **School days**

- Draw a representation of your favorite part of school
- Fill the page
- Color/Shade





#### General Art Sketchbook Assignments

Spring 2019

Quarter 4

#### **Crumpled paper**

- Fill the page
- Shade



#### Draw a house plant

- Can be real or artificial
- Use overlapping and variety
- Add color and shading
- Must fill the page



# Draw your home and what's around it.

- Make it look realistic, add details.
- Fill the page
- Color/Shade





#### What is in the fridge?

- Draw the contents
   of your refrigerator
   at home
- Add shading or color
- Fill the page



Draw something that floats (balloons, bubbles, feathers, etc).

- Fill the page
- Add shading or color



#### Free Sketch

- Your choice
- Fill the page
- Shade/Color
- SchoolAppropriate



#### **Fast Food**

- Create drawing of food you would order at a fast food restaurant
- Include the food, wrappers, toys, etc
- Fill the page
- Add color or shading



#### **Moving object**

- Draw something that's appears moving (car