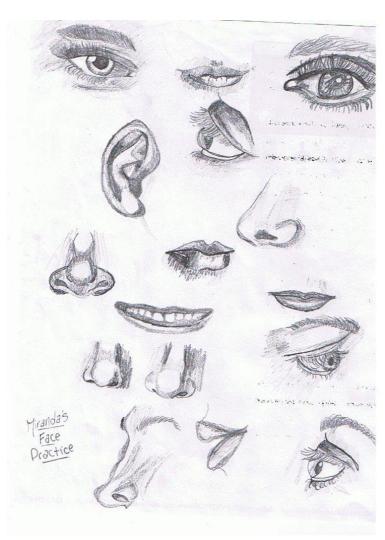

#### Parts of the face

- Practice drawing eyes, nose, mouth, etc. 3 MINIMUM
- Draw how it really looks, not how you think it looks
- Add as many details as you can
- Fill the page