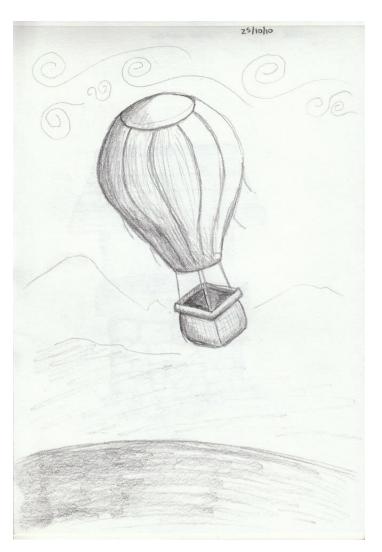

#### What is in the fridge?

- Draw the contents
   of your refrigerator
   at home
- Add shading or color
- Fill the page

Draw something that floats (balloons, bubbles, feathers, etc).

- Fill the page
- Add shading or color