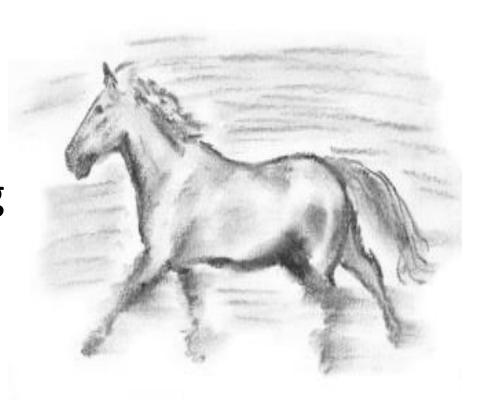

#### **Moving object**

- Draw something that's appears moving (cars, animals, people, etc.)
- Be creative!
- Fill the page
- Add color or shading