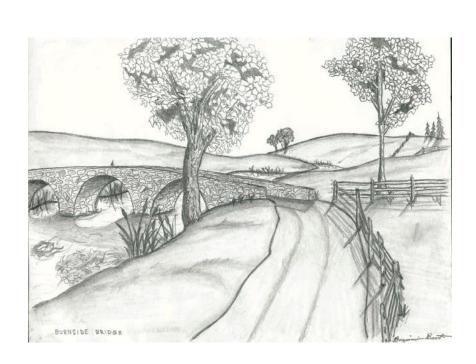

#### **Bridge drawing**

- Draw a bridge over a small body of water (ex. A bathtub, pool, puddle)
- Add details, shading or color
- Fill the page